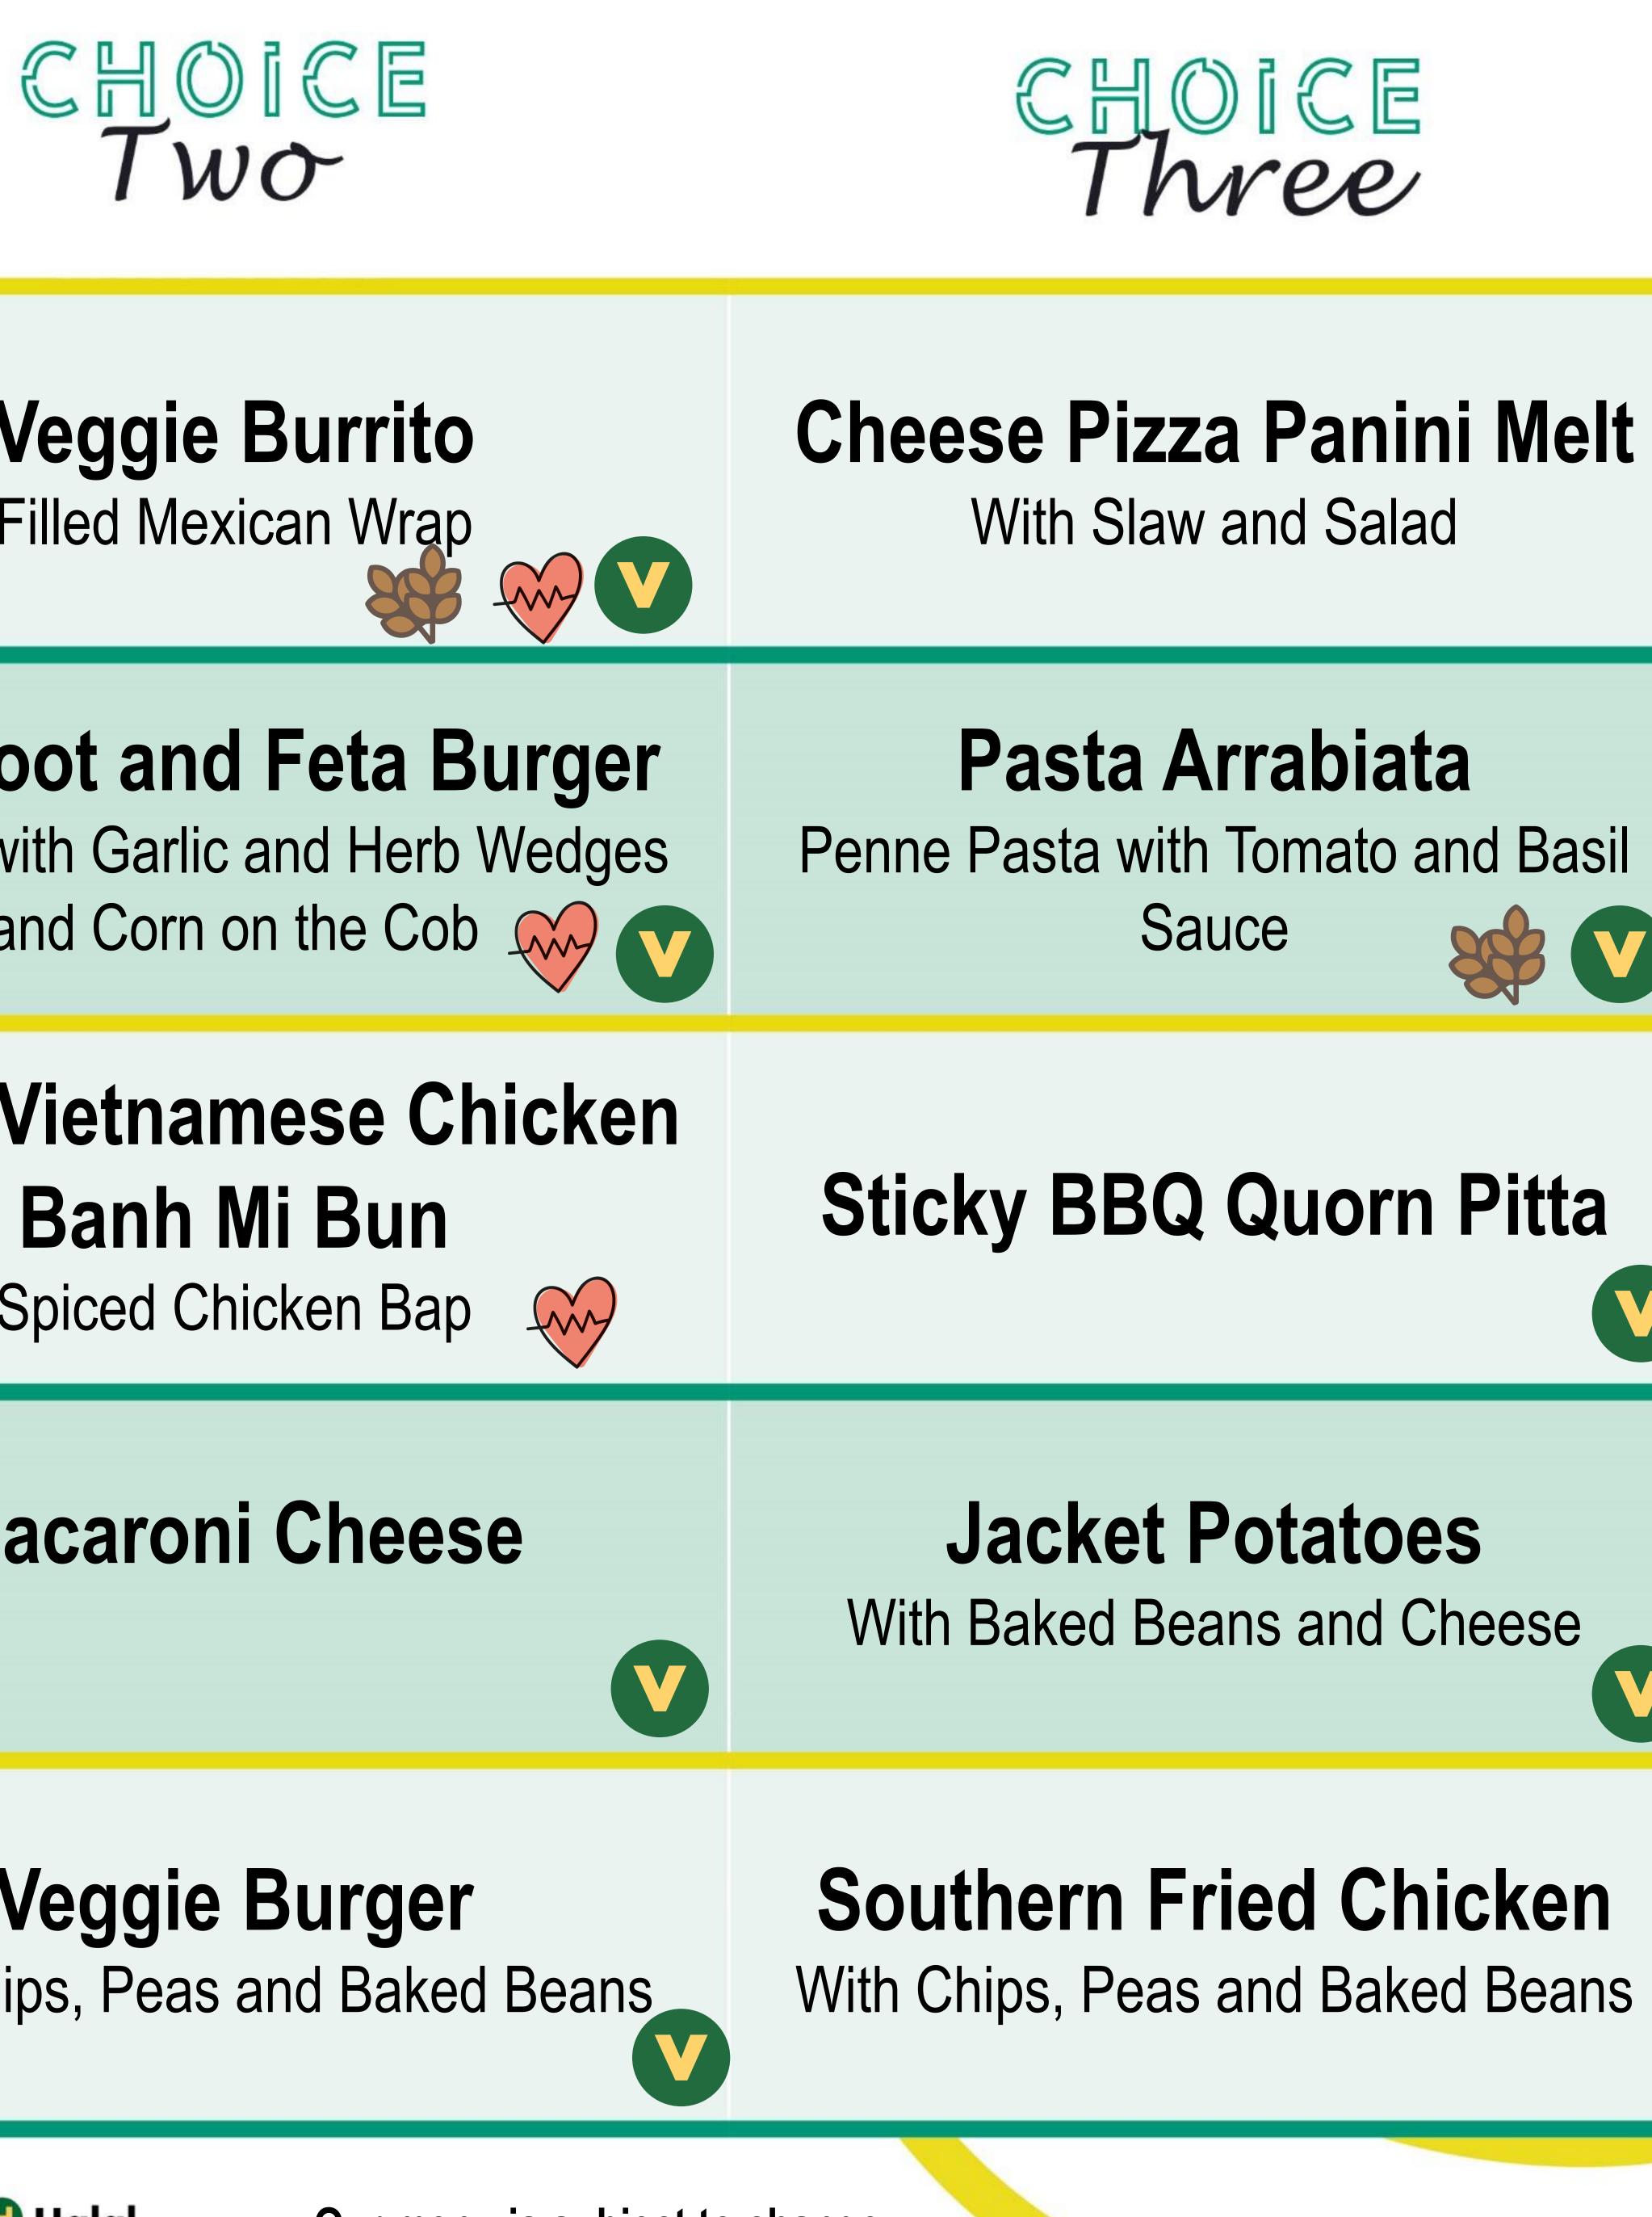

|                                                                                  | Satay Chicken Pho<br>Vietnamese Noodles                                         | <b>Veggie</b><br>Filled Mexi                            |  |
|----------------------------------------------------------------------------------|---------------------------------------------------------------------------------|---------------------------------------------------------|--|
|                                                                                  | <b>Beef Burger</b><br>Served with Garlic and Herb Wedges<br>and Corn on the Cob | <b>Beetroot and</b><br>Served with Garlic<br>and Corn c |  |
|                                                                                  | <b>Roast Pork</b><br>With Roast Potatoes, Seasonal<br>Vegetables and Gravy      | Spicy Vietnan<br>Banh N<br>Spiced Ch                    |  |
|                                                                                  | Chicken Katsu<br>Served with Wholegrain Rice and Nut<br>Free Satay Sweetcorn    | Macaron                                                 |  |
|                                                                                  | <b>Battered Fish</b><br>With Chips, Peas and Baked Beans                        | <b>Veggie</b><br>With Chips, Peas a                     |  |
| 🎽 Fruity! 💖 Nutritionist's Choice 🔍 Vegetarian 救 Oily fish 😻 Wholegrain  🕕 Halal |                                                                                 |                                                         |  |